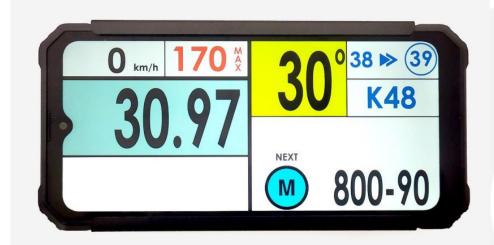

#### SAFETY TRACKING SYSTEM AND NAVIGATION. IRIS – NEW! ROAD BOOK TYPES IMPORTANT! - See also CoC Communication 1 / Sportity App

We present you the project IRIS – not just an electronic device but a complex and fully integrated system, built as a living organism. IRIS incorporates all major processes during a rally – Navigation with digital road book and NAV-GPS for validation of waypoints, GPS Tracking and bi-directional transmitting of real time data between rally vehicles and Rally Control, Car-to-Car communication via radio for instant SOS alarms, hazard warnings and overtaking, Crash detection and g-force analyses, Verbal Communication to and from the competitor's vehicle via a messaging system and voice call\* (in very near future) and what will follow very soon will bring the safety to a whole new orbit. IRIS will be able to collect and transmit valuable biometrical data of the health status of the competitors that will be transmitted directly to the Chief Medical Officer in case of an accident and will keep monitoring the injured till medical help arrives and takes over.

Together with that motorbike and ATV riders will have the possibility to trigger an SOS alarm and send their location by a personal tracker attached to the body. Definitely great future ahead!

The first development stage of IRIS will be used at Fenix Rally 2024 only for CARS, SSVs and TRUCKS. These classes will receive a 10-inch tablet device with mounting bracket for the dashboard, power supply cable from the battery and a remote control\* (phase one). The road books for these classes will be in digital form only and will be displayed on the IRIS device. All amendments and changes to the road books will be done by the organizer and the amended versions will be ready to use on the tablets. IRIS is working as a NAV-GPS at the same time.

All active waypoints will be displayed, together with the navigation to them and the validation. IRIS is managing speed limit zones, CPs, neutralizations, etc. It brings visual and acoustic warnings where needed, it monitors the speed and handles the restart procedure at the end of neutralization zones. IRIS displays the opening and validation radius of the waypoints, notifies for missed waypoints, brings special warnings before !!!-dangers and alerts when backtracking. It also keeps a record of the overall compliance with the road book, showing all validated/non-validated waypoints, the speed violations, the driven times and many more. IRIS will be available in a smaller format device for motorbikes and ATVs too.