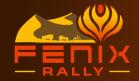

#### DJERBA - DJERBA SS 134 km | LS 102 km

Short stage, with all types of ground, sandy, chott, gravel, some small "camel grass" fields and scenic gravel rocky part just before the finish by the seaside....