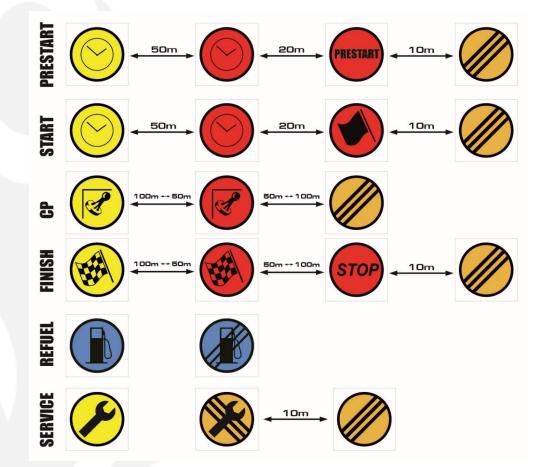

#### LENGTH OF SELECTIVE SECTIONS, OVERALL DISTANCE, ROUTE CONDITIONS

| Length of Selective Sections in km |          |  |  |  |  |  |
|------------------------------------|----------|--|--|--|--|--|
| Prologue                           | 41.40    |  |  |  |  |  |
| Leg 1                              | 390.90   |  |  |  |  |  |
| Leg 2                              | 220.30   |  |  |  |  |  |
| Leg 3                              | 186.00   |  |  |  |  |  |
| Leg 4                              | 140.00   |  |  |  |  |  |
| Leg 5                              | Rest Day |  |  |  |  |  |
| Leg 6                              | 310.50   |  |  |  |  |  |
| Leg 7                              | 202.00   |  |  |  |  |  |
| Leg 8                              | 134.00   |  |  |  |  |  |
| TOTAL:                             | 1625.10  |  |  |  |  |  |

| Overall SS and total distance of itinerary |         |
|--------------------------------------------|---------|
| Number of Legs                             | 8       |
| Number of Selective Sections               | 11      |
| Total distance of the itinerary            | 2100.50 |
| Overall length of Selective Sections       | 1625.10 |

#### Route Conditions (Selective Sections)

| Dunes       | 22 | % |
|-------------|----|---|
| Sand/Piste  | 20 | % |
| Dirt tracks | 20 | % |
| Gravel      | 38 | % |
| Tarmac      | 0  | % |
|             |    |   |

#### SYSTEM FOR REFUELLING ZONES

**Commercial Fuel Stations close to the bivouac** 

Bivouac 1 – Djerba – within 5 km Bivouac 2 – Douz – within 5 km Bivouac 2A – Marathon bivouac – no commercial Fuel Station Bivouac 3 – Ksar Ghilane – no commercial Fuel Station Bivouac 4 – Djerba - within 5 km

#### **Refuelling in Remote Service Zones**

The region where the rally is held and the structure of the event, taking into consideration the minimum fuel autonomy for the competitive classes, requires refuelling in unpopulated areas and far away from the commercial fuel station network. RBI Sport is taking care of the fuel supply and distribution at specially organized remote refuelling zones with jerry cans with fillers (for Enduro and ATV), pumps with automatic fuel guns and an adequate fire-fighting service.

The location of the refuelling zones is marked in the rally itinerary, in the road book and will be announces at the briefings. Some of the RZs are located in the road sections right before the start or right after the finish of a selective section. The other RZs are located in the selective sections. Several RZs will be operational on the longest Legs.