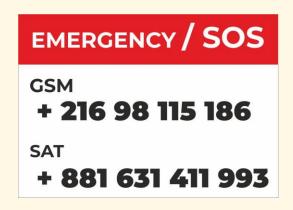

#### **RALLY CONTROL CENTER**

Every team will receive stickers with the phones of the Control Centre. Please put the sticker on a place where you can always view the numbers in emergency situations during the event.

EMERGENCY PHONES IN TUNISIA

AMBULANCE - 190 POLICE - 197 FIRE FIGHTING SERVICE – 198