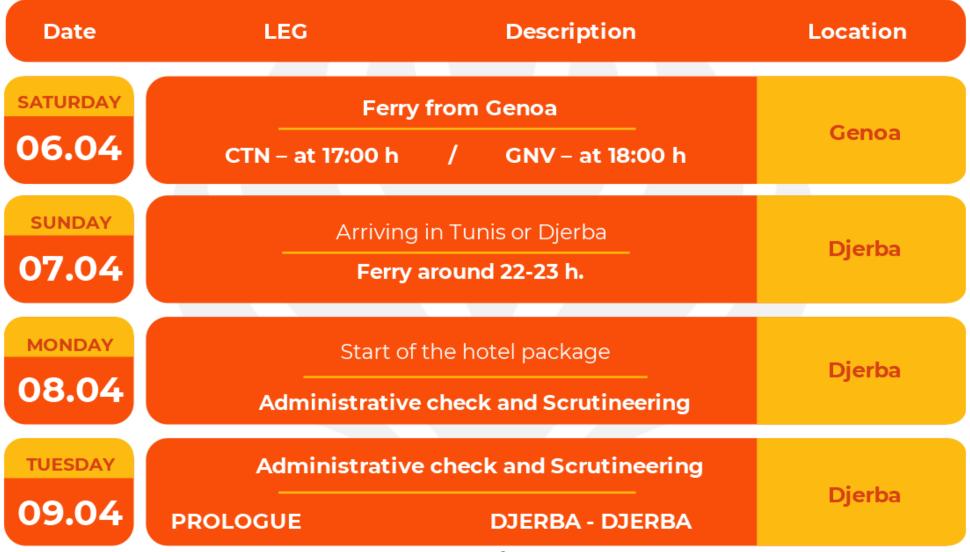

#### 7th April 2024 - Sunday

Arrival of participants by ferry and self transport to Djerba

Opening of bivouac

Option for additional hotel night for people arriving directly in Djerba

#### 8<sup>th</sup> April 2024- Monday

Start of hotel package

15:00 – 20:00 Opening Rally HQ Administrative Check by time slots Collection of rally safety systems by time slots Self installation Technical Scrutineering by time slots

#### 9<sup>th</sup> April 2024 - Tuesday

08:00 -10:30 Administrative check by time slots Collection of rally safety systems by time slots Self installation of the system Technical Scrutineering by time slots

12:00 Publication of Start list for Prologue (Digital Notice Board)

12:00 Roadbook Collection for Enduro, ATV

13:00 Opening of the rally/flag off

Digital Notice Board – Sportity app & the official website