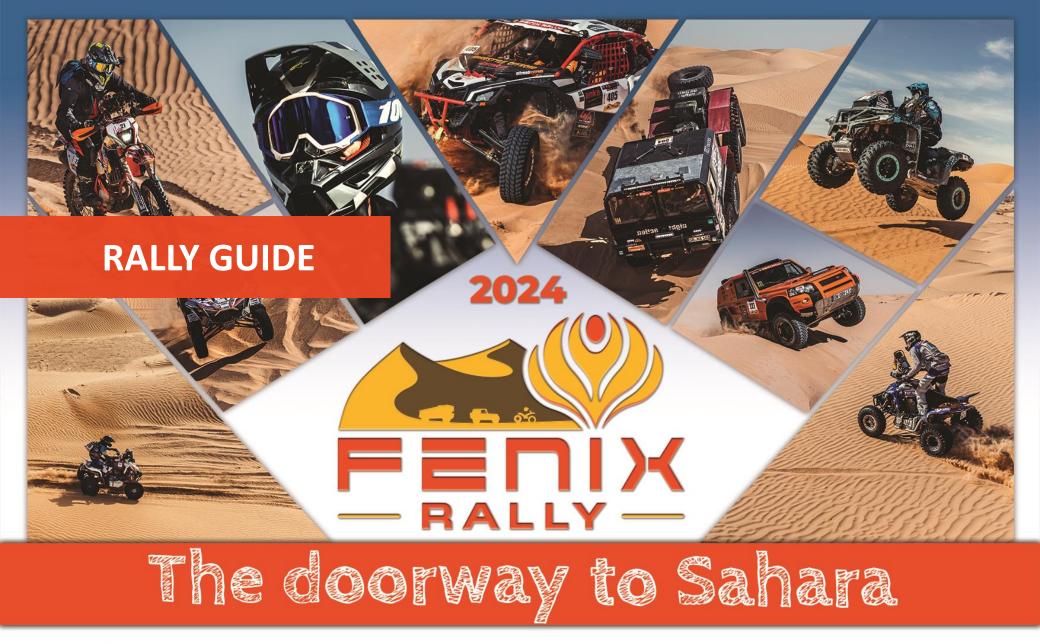

## **INTRODUCTION**

#### Dear Participants,

It is my pleasure and honor to welcome you to Fenix Rally 2024!

New season, new adventure, new set up! Prologue and 7 fabulous days to race, starting from Djerba through the sands of Sahara and culminating in the picturesque beaches of Djerba. Prepare yourself for an adrenaline-fueled journey through new, awe-inspiring routes, an exciting prologue, and a dedicated rest day with bivouac relocation. This will ensure more time for the competitors to catch their breath from the competition and to enjoy the time in socializing. Marathon stage. 4-star hotels plus 2 days in bivouac "Breslau" type plus "1001 night" experience in the heart of the desert and much more.

There is something special about the desert. How can there be so much where there is nothing!?

Another different world seemingly raw but just as wonderful and captivating. The Sahara can be home to many but it is also a temple of the soul for even more.

For the heart of the adventurer a beautiful landscape is not always enough. It wants to challenge him to test its strength, to prove himself that he can speak to the mother nature in his own language. Where you can feel the smallest and significant, you can win the biggest battles!

So, get ready for a proper Sahara battle that reminds of the golden years of Rallye de Tunisie and the old Dakar in Africa!

Especially in the motorsports' scene we as rally organizer are heartily thankful for your trust in us and the trust of our partners, all local and national authorities in Tunisia, all ministries, the Tunisian Automobile Federation, The Tunisian Motorcycle Federation, the Tunisian National Automobile Club.