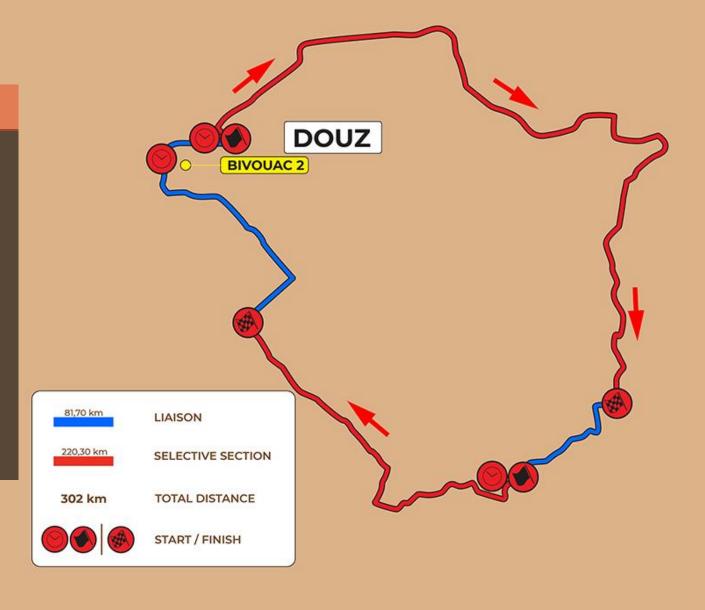

#### DJERBA – DOUZ SS 390.90 km | LS 149.10 km

The rally will leave the island of Djerba by a liaison and start the leg with a combination of fast tracks through beautiful wide-open landscapes. The first part of this long selective section is flat with nice fluent navigation. After a short neutralization where you can refuel and do some fast service the stage becomes gradually more technically advanced. Narrow, winding tracks and technical navigation will challenge the skills of the competitors. Wide and fast pistes will become narrow and rocky. Some sand crossings will flavor the experience. Passing the Oasis of Ksar Ghilane brings you to the last fast gravel pistes with some small dunest in the last part. After the finish the liaison guides you to the bivouac in Douz wich will opposite of the "Hotel Sun Palm Douz"

| 390,90 km |
|-----------|
|           |
| E/O km    |

149,10 km

START / FINISH

TOTAL DISTANCE

SELECTIVE SECTION

LIAISON

**BIVOUAC1** 

DJERBA

#### DOUZ – DOUZ SS 220.30 km | LS km

The second day starts with short liaison to the start on the east side of Douz. The fast sandy / gravel tracks will lead you towards Bir Soltane, where the terrain becomes more rough gravel, but still fast tracks and tricky navigation. After the small brake for refuel and short service in Ksar Ghilane, the second part will give you first taste of the dunes. Crossing the small dune field towards Grand Erg is a nice warm up to get the feeling of the sand. In next day's there will be more of sand. The stage ends south of Douz and it stay's for another night in Douz.