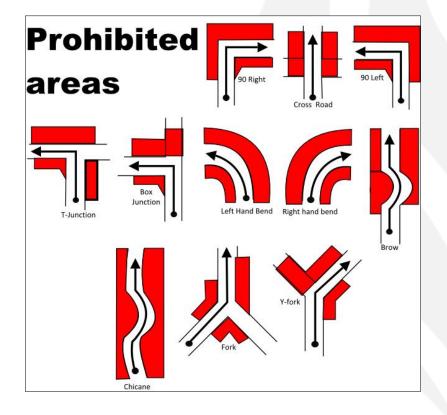

03.2024.

#### **Traffic regulations in Tunisia**

Right driving is adopted in Tunisia, and all kinds of roads have strict speed limits:

Speed limit in the city: 50 km/h Speed limit extra urban roads: 90 km/h Speed limit highway roads: 110 km/h Speed limits are usually signposted.

It is forbidden to drive after alcohol consummation.

Seat belts are mandatory for each seat in the vehicle.

Motorcycles' drivers and passengers have to wear homologated helmets.

# **INSTRUCTIONS FOR SAFETY**



#### **INSTRUCTIONS FOR SAFETY**

Attention: The rally sport is attractive, but it could be dangerous! As a spectator of a rally competition, you must compulsory respect the main rules for security and for your personal safety! The red zones on the diagram are absolutely prohibited for spectators!





#### **MAIN SAFETY RULES:**

- Always be on time on the preliminary selected points for spectators!
- Never come closer to the dangerous zones!
- Always stay behind the fences and the restriction bands set by the Organizer or stay behind something solid!

- Never stay on places where it will be impossible to leave in a case of a dangerous situation!

- Do not park your cars in a way to block the racing track of competitors!

- Never stay on spots that are under level of the racing track!
- Do not cross the racing track on any occasion!
- Always think not only for your personal safety, but also for the safety of the competitors! Do not make their life more difficult!
- If you are with children, do not leave them without control!
- Do not leave your spot before the passage of the organizer