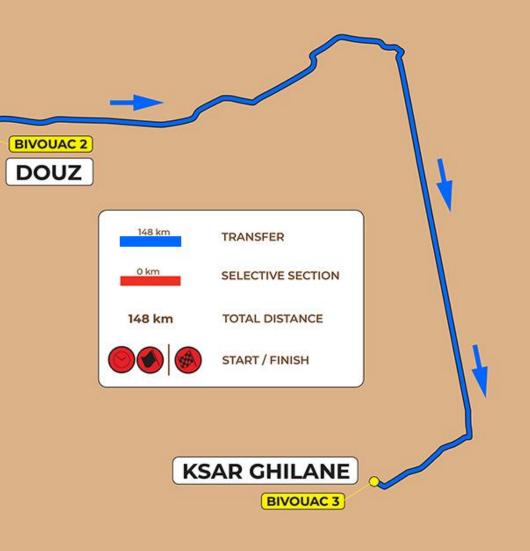

## **LEG 6**:

#### KSAR GHILANE – KSAR GHILANE SS 310.50 km | 3.50 LS km

Rest day is over. Leg 6 will be the most diverse day of the Rally. It starts on the fast sandy and gravel tracks in the west of Ksar Ghilane to the dunes of Grand Erg, where the fast sandy track start. Dunets will become dunes. Following the exact CAP's of the navigation will give you the fastest route trough the dunes. After a short section of fast gravel tracks by Mida you have to cross the dube field of Zmela. Exiting the dunes of Zmela, you have till the end of the stage, fast gravel tracks, partly covered with sand. Tracks will become rough and navigation more precise. So keep focused and concentrated to avoid some punchers and have a nice evening under the palm tree's in Oasis of Ksar Ghilane.

## FENIX RALLY 2024

**Preliminary itinerary** 

Leg 6

| тс        | LOCATION                                | SS dist. | Liaison dist. | Total dist. | Target time | First bike due | First car due | Est. time   | Max. time |
|-----------|-----------------------------------------|----------|---------------|-------------|-------------|----------------|---------------|-------------|-----------|
|           |                                         |          |               |             |             |                |               |             |           |
| TC 11B    | Bivouac 4 OUT Ksar Ghilane              |          |               |             |             | 7:00           | 7:49          |             |           |
| TC 12     | SS 8 START                              |          | 1,73          | 1,73        | 0:03        | 7:03           | 7:52          |             |           |
| DSS 8     | SELECTIVE SECTION 8 START               |          |               |             | (00:03)     | 7:06           | 7:55          | <b>5:09</b> | 10:00     |
| RZ        | Refueling Zone 1 (For ENDURO, ATV and S | 89,53    |               | (91,26)     | 0:20        |                |               |             |           |
| RZ        | Refueling Zone 2 (For ALL Classes)      | 150,85   |               | (152,58)    | 0:20        |                |               |             |           |
| ASS 8     | SELECTIVE SECTION 8 FINISH              | 298,87   |               | 300,60      |             | (12:55)        | (13:44)       |             |           |
| TC 13A    | Bivouac 4 IN Ksar Ghilane ( e )         |          | 2,13          | 302,73      | 0:04        | (12:59)        | (13:48)       |             |           |
|           |                                         |          |               |             | 1           |                |               |             |           |
|           | Monday totals                           | 298,87   | 3,86          | 302,73      |             | Sunrise:       | 5:46          | Sunset:     | 18:47     |
| (a) Early | Check-in is permitted                   |          |               |             |             | SAA            | ETY CUT-O     |             | 19:30     |
| • •       | is in KM.                               |          |               |             |             | 54             | 211 001-01    | i noon.     | 13.00     |