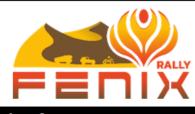

#### KSAR GHILANE – DJERBA SS 202 km | LS 93.50 km

Last few chapters of the Rally. Today's stage will be on fast gravel tracks in the east of Ksar Ghilane. After the refouling in Tatouine the rally track will lead you on the edge of the Olive tree plantations, some parts of dry chott's and some sandy tracks in the end. Short liaison to the Start hotel in Djerba will bring you to the known campsite of the Rally.