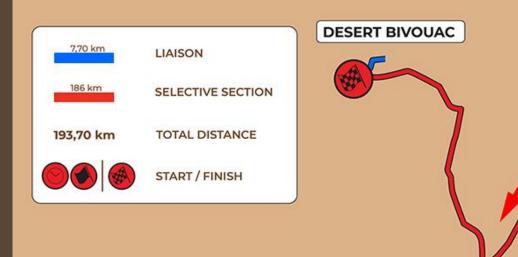

#### 12.04.2024 Friday

DOUZ – DESERT BIVOUAC MARATHON STAGE PART 1 SS 186 km | LS km

LEG 3 will be the most exotic of the rally, as after the first section, the participants will face the first part of this year's marathon stage. This means, they will stay in a bivouac deep in the desert, without any assistance, but surrounded by fellow competitors, ORGA members, medics and some media. Yesterdays feeling of the sand and dunes is still fresh and you start in the morning from Douz to the south. Stage starts with a fluent sandy tracks where you need to be precise by the navigation. After the fast tracks before Parc Jebil, you will enter the dune part in the duens of Giv el Boom and further the fast sandy tracks to Mida and Ghurkhleb. There the track turns to the north towards Tembaine where the Bivouac for the night is organised. There will be refueling but no assistens of your service. Racers will enjoy one overnight stay in a tented camp with best of traditional cuisine and adventure experience. Feel the true spirit and the beauty of the Sahara. Socializing with good friends, refreshing drinks and gasoline talks.

#### 13.04.2024 Saturday

**DESERT BIVOUAC – DOUZ MARTAHON STAGE PART 2** SS 140 km | LS 54 km

You know what the desert is all about! No doubt its breath-taking scenery but also one of the world's toughest driving terrains. Today the dunes will keep the focus of the competitors for one more day. Some technical and tricky sand fields at the beginning followed by very nice wide pistes. Navigation will get more difficult leading through another dune field.