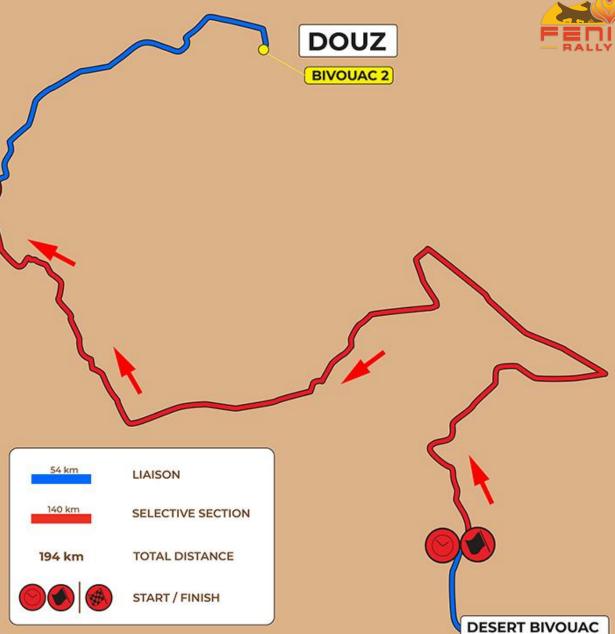

#### DOUZ – DOUZ SS 220.30 km | LS km

The second day starts with short liaison to the start on the east side of Douz. The fast sandy / gravel tracks will lead you towards Bir Soltane, where the terrain becomes more rough gravel, but still fast tracks and tricky navigation. After the small brake for refuel and short service in Ksar Ghilane, the second part will give you first taste of the dunes. Crossing the small dune field towards Grand Erg is a nice warm up to get the feeling of the sand. In next day's there will be more of sand. The stage ends south of Douz and it stay's for another night in Douz.

|       |                                      | F        | ENIX R        |             |             |                |               |           |              |
|-------|--------------------------------------|----------|---------------|-------------|-------------|----------------|---------------|-----------|--------------|
| Leg 2 |                                      |          |               |             |             |                |               | 11.04.202 | 4 (Thursday) |
| TC    | LOCATION                             | SS dist. | Liaison dist. | Total dist. | Target time | First bike due | First car due | Est. time | Max. time    |
| TC 4B | Bivouac 2 OUT Douz                   |          |               |             |             | 7:00           | 7:49          |           |              |
| TC 5  | SS 4 START                           |          | 11,50         | 11,50       | 0:15        | 7:15           | 8:04          |           |              |
| DSS 4 | SELECTIVE SECTION 4 START            |          |               |             | (00:03)     | 7:18           | 8:07          | 2:26      | 6:30         |
| RZ    | Refueling Zone 1 (For ALL Classes)   | 76,27    |               | (87,77)     | 0:20        |                |               |           |              |
| ASS 4 | SELECTIVE SECTION 4 FINISH           | 151,48   |               | 162,98      |             | (10:04)        | (10:53)       |           |              |
| RZ    | Refueling Zone 2 (For ALL Classes)   | 8,41     |               | (171,39)    |             |                |               |           |              |
| TC 6  | SS 5 START                           |          | 25,16         | 188,14      | 1:00        | 11:04          | 11:53         |           |              |
| DSS 5 | SELECTIVE SECTION 5 START            |          |               |             | (00:03)     | 11:07          | 11:56         | 1:28      | 3:00         |
| ASS 5 | SELECTIVE SECTION 5 FINISH           | 67,95    |               | 256,09      |             | (12:35)        | (13:24)       |           |              |
| TC 7A | Bivouac 2 IN Douz ( e )              |          | 45,05         | 301,14      | 0:45        | (13:20)        | (14:09)       |           |              |
|       | Thursday totals                      | 219,43   | 81,71         | 301,14      | ]           | Sunrise:       | 5:50          | Sunset:   | 18:45        |
| • • • | y Check-in is permitted<br>is in KM. |          |               |             |             | SAF            | ETY CUT-C     | OFF HOUR: | 19:30        |