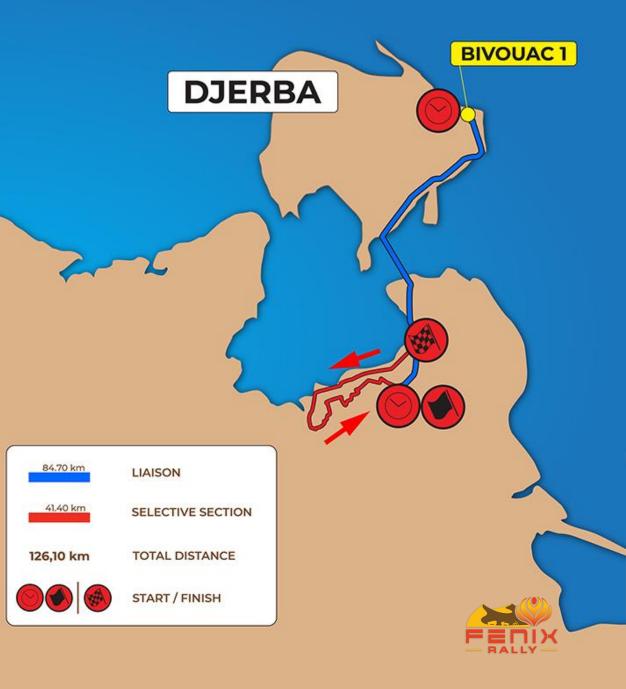

#### DJERBA SS 41.40 km | LS 84.70 km

The prologue will give you a taste of what we have in store for the rest of the week. After a very short liaison across the bridge to Tunisia's mainland, you will dive into a mind-blowing mix of tracks. A short prologue, only 40 kilometers, but it will be packed with interesting variety of surfaces: fast gravel paste, small off-road tracks, and sand! As a bonus, you will drive along the magnificent coast with beautiful rocky cliffs towards the finish of this selective section.

|        |                          | FI       | ENIX RA       |             |             |                |               |           |              |
|--------|--------------------------|----------|---------------|-------------|-------------|----------------|---------------|-----------|--------------|
| PROLOG | UE                       |          |               |             |             |                |               | 09.04.202 | 24 (Tuesday) |
| тс     | LOCATION                 | SS dist. | Liaison dist. | Total dist. | Target time | First bike due | First car due | Est. time | Max. time    |
| TC P0  | Bivouac 1 OUT Djerba     |          |               |             |             | 13:00          | 13:49         |           |              |
| TC P1  | Prologue START           |          | 41,83         | 41,83       | 0:42        | 13:42          | 14:31         |           |              |
| DSS P  | PROLOGUE                 |          |               |             | (00:03)     | 13:45          | 14:34         | 0:35      | 1:00         |
| ASS P  | PROLOGUE FINISH          | 39,95    |               | 81,78       |             | (14:20)        | (15:09)       |           |              |
| TC PA  | Bivouac1 IN Djerba ( e ) |          | 44,43         | 126,21      | 0:45        | (15:05)        | (15:54)       |           |              |
|        | Tuesday totals           | 39,95    | 86,26         | 126,21      | 1           | Sunrise:       | 5:53          | Sunset:   | 18:43        |